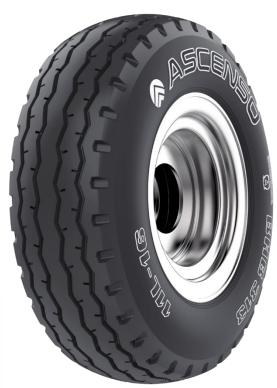

**List of Sizes** 

| Size   | PR |  |  |
|--------|----|--|--|
| 11L-16 | 10 |  |  |

## **Technical Specification**

| Size   | Rim | Unloaded<br>Dimension |      | SLR  | RC   |                | Infl.<br>Pressure | Recommended load, kg (lbs) |
|--------|-----|-----------------------|------|------|------|----------------|-------------------|----------------------------|
|        |     | SW                    | OD   |      |      | LI/SI or<br>PR | Pressure          | Speed/h(mph)               |
|        |     | mm                    | mm   | mm   | mm   |                | Bar               | 40                         |
|        |     | In                    | in   | in   | in   |                | Psi               | 25                         |
| 11L-16 | 8   | 279                   | 808  | 369  | 2417 | 10PR<br>112 A8 | 3.6               | 1120                       |
|        |     | 11.0                  | 31.8 | 14.5 | 95.2 |                | 53                | 2464                       |